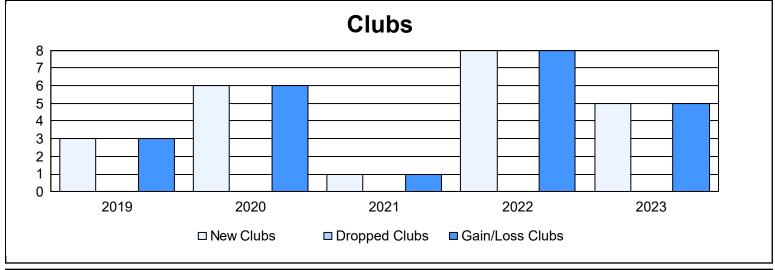

| Year      | New<br>Clubs | Dropped<br>Clubs | Gain/<br>Loss<br>Clubs | New<br>Members | Charter<br>Members | Reinstate<br>Members | Transfer<br>Members | Total<br>Member<br>Added | Total<br>Members<br>Dropped | Gain/<br>Loss<br>Members |
|-----------|--------------|------------------|------------------------|----------------|--------------------|----------------------|---------------------|--------------------------|-----------------------------|--------------------------|
| 2018-2019 | 3            | 0                | 3                      | 1,242          | 116                | 91                   | 43                  | 1,492                    | 1,608                       | -116                     |
| 2019-2020 | 6            | 0                | 6                      | 1,598          | 225                | 178                  | 46                  | 2,047                    | 1,420                       | 627                      |
| 2020-2021 | 1            | 0                | 1                      | 1,571          | 48                 | 83                   | 49                  | 1,751                    | 1,625                       | 126                      |
| 2021-2022 | 8            | 0                | 8                      | 1,221          | 313                | 105                  | 68                  | 1,707                    | 1,797                       | -90                      |
| 2022-2023 | 5            | 0                | 5                      | 1,238          | 185                | 82                   | 61                  | 1,566                    | 1,924                       | -358                     |
| Average   | 5            | 0                | 5                      | 1,374          | 177                | 108                  | 53                  | 1,713                    | 1,675                       | 38                       |